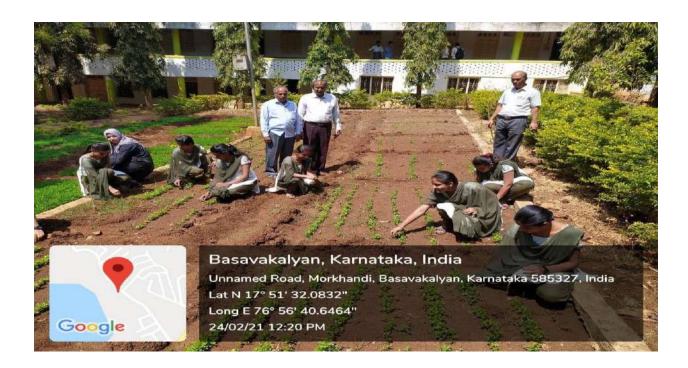

| =        |
| P              | Padmavati pv       | 3.          | =        |
| (5)            | Siddamma Katte     | 3:          | Ξ        |
| S              | sukanyyareddy Pat  | til 💸       | ≣        |
| T              | Tanaji Suryavanshi | 3:          | <b>=</b> |
| (U)            | Usman Sab          | 3.          | Ξ        |



### 5. Students-Class Seminars





# 6. Sports & Cultural Photo Copy Link

 $\underline{https://drive.google.com/file/d/1JY\_WslxYBw2JRSqsV40kWPIuvEZp0MIc/view}$ 

7. NSS/NCC- Extension activities like COVID-19 awareness, Swachh Bharat Abhiyan and Tree plantation.

http://www.sskbcollege.com/NAAC\_2020-21/Documents/NCC\_&\_NSS\_Activities.pdf

# S.S.K. Basaveshwar College of Arts, Science, Commerce UG & PG College, Basavakalyan- 585327 Dist – Bidar.





# 8. Alumni membership List 2020-21 and activities report.

# Sharanabasaveshwar Vidya Vardhak Sangha's S.S.K. Basaveshwar Arts, Science, Commerce UG & PG College, Basavakalyan Dist: Bidar

| Sl. No | Reciept<br>No. | Name of the Student | Date       | Alumini<br>Regitration<br>fee | Alumini<br>Conttibuttion<br>fee |
|--------|----------------|---------------------|------------|-------------------------------|---------------------------------|
| 1      | 379            | Ishwar Kupendra     | 09.06.2020 | 100                           | 100                             |
| 2      | 380            | Soniya Vishwanath   | 09-06-2020 | 100                           | 100                             |
| 3      | 381            | Pooja Laka          | 09-06-2020 | 100