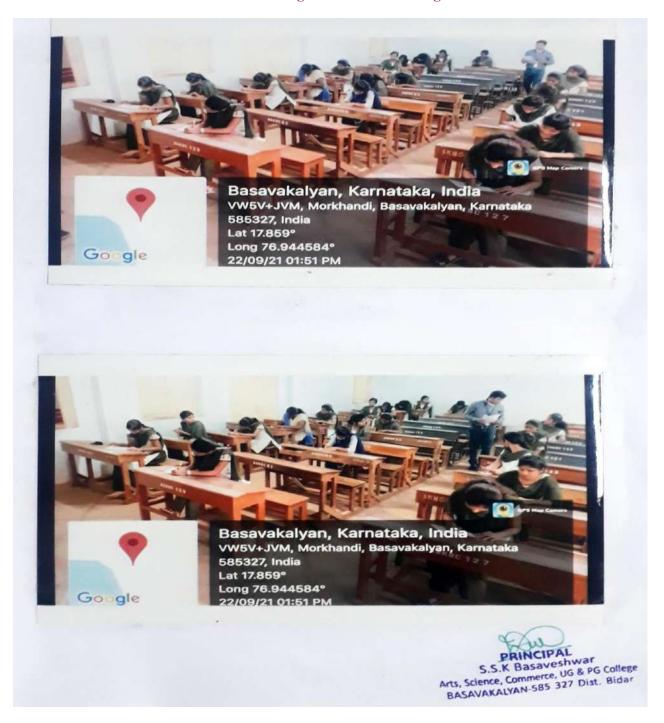

# :NOTICE:

All Students of B.A,B.Sc and B.Com VI semester are hereby informed that on the behalf of Carrier Guidance and Placement Cell a programme is organising for "Selection & orientation of students to join the residential employability skills program" conducted by Deshpande Foundation Skill Development Center Hubballi on 22/09/2021 at Poojya Dr.Sharnabasawappa Appa Golden Jubilee auditorium hall at 11.30am. All are attened the same