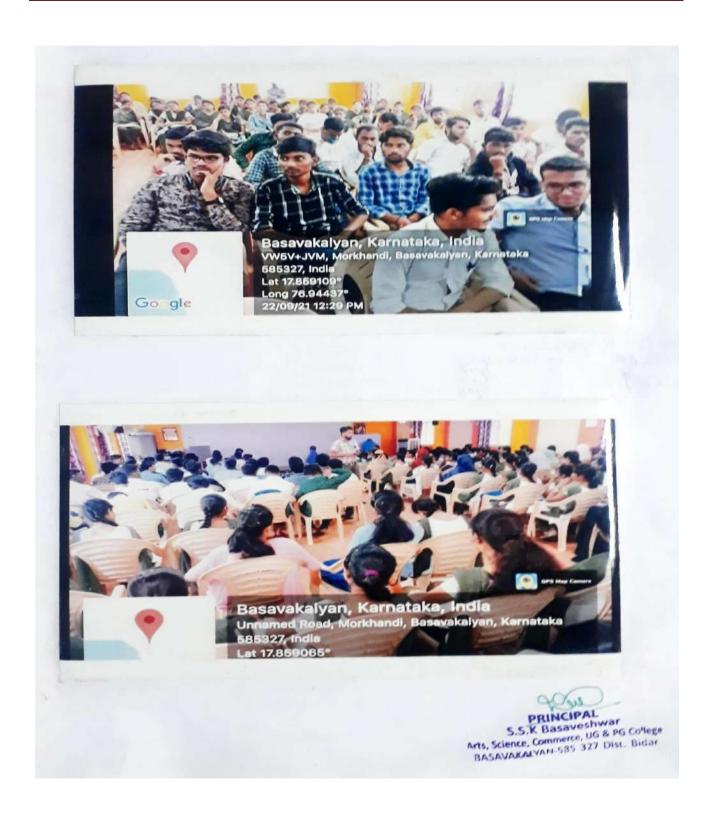

# :NOTICE:

All Students of B.A,B.Sc and B.Com VI semester are hereby informed that on the behalf of Carrier Guidance and Placement Cell a programme is organising for "Selection & orientation of students to join the residential employability skills program" conducted by Deshpande Foundation Skill Development Center Hubballi on 22/09/2021 at Poojya Dr.Sharnabasawappa Appa Golden Jubilee auditorium hall at 11.30am. All are attened the same