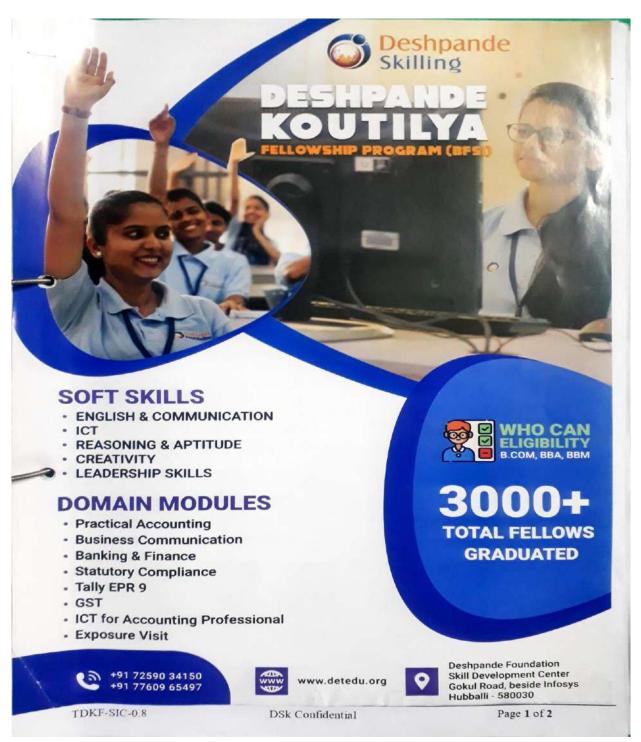

# :NOTICE:

All Students of B.A,B.Sc and B.Com VI semester are hereby informed that on the behalf of Carrier Guidance and Placement Cell a programme is organising for "Selection & orientation of students to join the residential employability skills program" conducted by Deshpande Foundation Skill Development Center Hubballi on 22/09/2021 at Poojya Dr.Sharnabasawappa Appa Golden Jubilee auditorium hall at 11.30am. All are attened the same

### **Brochure of career counselor**