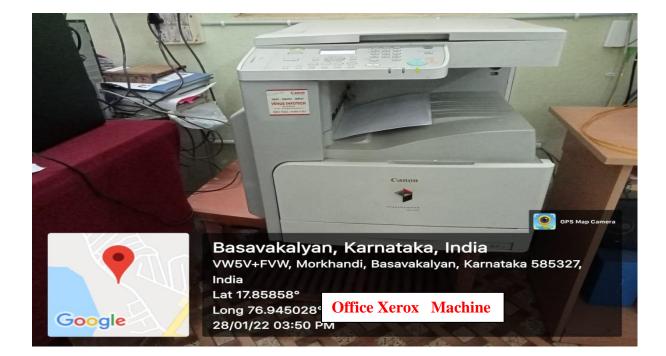

| S.No. | <i>List of Infrastructure &amp; physical facilit</i><br>Particulars | Quantity                       |
|-------|---------------------------------------------------------------------|--------------------------------|
| 1     | College Map                                                         | 01                             |
| 2     | Principal Chamber                                                   | 01                             |
| 3     | Office Room                                                         | 01                             |
| 4     | IQAC Room                                                           | 01                             |
| 5     | Nodal Centre                                                        | 01                             |
| 6     | Staff Room                                                          | 01                             |
| 7     | Class Rooms: 1 to 22                                                | 22                             |
| 8     | Department Laboratories                                             | 04                             |
| 9     | Computer Lab & Wi-Fi Internet                                       | 02                             |
| 10    | Department of Commerce                                              | 01                             |
| 11    | Department of Kannada                                               | 01                             |
| 12    | Department of English                                               | 01                             |
| 13    | Department of Hindi                                                 | 01                             |
| 14    | Seminar Hall-1                                                      | 01                             |
| 15    | Auditorium &                                                        | 01                             |
| 16    | Open auditorium                                                     | 01                             |
| 17    | Central Library                                                     | 01                             |
| 18    | Sports Room & Play Ground                                           | 01                             |
| 19    | Poojya Doddappa App Stadium                                         | 01                             |
| 20    | NCC/NSS Cell                                                        | 01                             |
| 21    | Girls Rest Room                                                     | 01                             |
| 22    | Girls Hostel                                                        | 02                             |
| 23    | Generator                                                           | 01                             |
| 24    | Internet Facility                                                   | Jio Wi-Fi Fiber Cable & Dongle |
| 25    | CCTV (Campus & Library)                                             | 38                             |
| 26    | Inverter Battery                                                    | 02 Unit                        |
| 27    | Xerox Machine                                                       | 01                             |
| 28    | Vermi-Compost Unit & Green House                                    | 01                             |
| 29    | RO Plant                                                            | 01                             |
| 30    | Solar Cell panel                                                    | 01                             |
| 31    | Girls/Ladies & Gents Toilet                                         | 01                             |
| 32    | Vehicle Parking                                                     | 01                             |
| 33    | College Garden                                                      |                                |