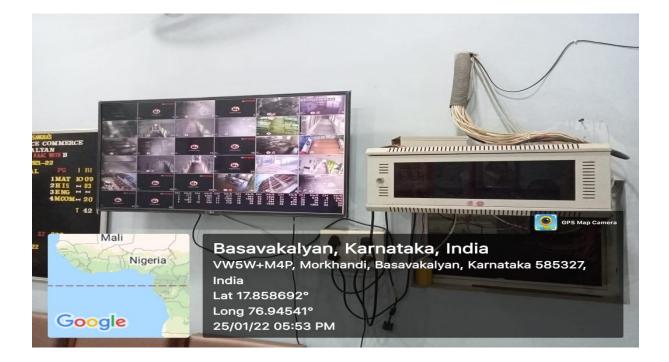

|
| 32    | Vehicle Parking                                                     | 01                             |
| 33    | College Garden                                                      |                                |

# **Infrastructure & Physical facilities:** List of Infrastructure & physical facilities for teaching- learning





























































































S.S.K. Basaveshwar Arts, Science, Commerce UG & PG College, Basavakalyan- 585327, Dist: Bidar, Karnataka







































### **INDOOR GAME**





#### TABLE TENIS



#### PLAY GROUND





## DODDAPPA APPA STADIUM











## **YOGA CENTRE**





# **GENERATOR**



## **INTERNET FACILITY**



# **CCTV Facility**

























**IQAC Coordinator** 

PRINCIPAL