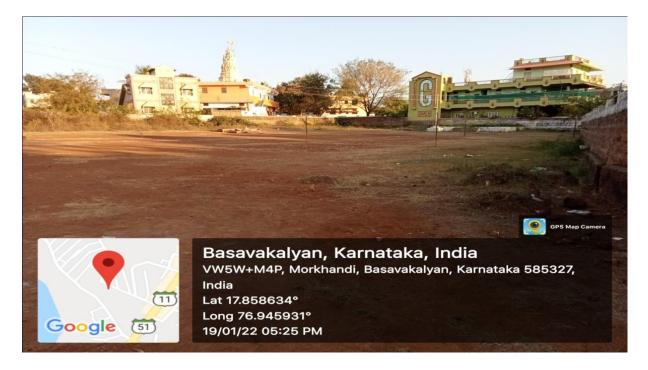

| 01                             |
| 31    | Girls/Ladies & Gents Toilet                                         | 01                             |
| 32    | Vehicle Parking                                                     | 01                             |
| 33    | College Garden                                                      |                                |

# **Infrastructure & Physical facilities:** List of Infrastructure & physical facilities for teaching- learning





























































































S.S.K. Basaveshwar Arts, Science, Commerce UG & PG College, Basavakalyan- 585327, Dist: Bidar, Karnataka







































### **INDOOR GAME**





#### TABLE TENIS



#### PLAY GROUND





## DODDAPPA APPA STADIUM











## **YOGA CENTRE**





# **GENERATOR**



## **INTERNET FACILITY**



# **CCTV Facility**

























**IQAC Coordinator** 

PRINCIPAL