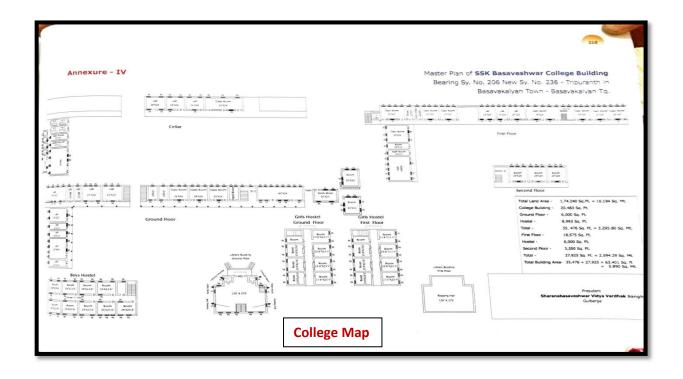

| S.No. | <i>List of Infrastructure &amp; physical facilit</i><br>Particulars | Quantity                       |
|-------|---------------------------------------------------------------------|--------------------------------|
| 1     | College Map                                                         | 01                             |
| 2     | Principal Chamber                                                   | 01                             |
| 3     | Office Room                                                         | 01                             |
| 4     | IQAC Room                                                           | 01                             |
| 5     | Nodal Centre                                                        | 01                             |
| 6     | Staff Room                                                          | 01                             |
| 7     | Class Rooms: 1 to 22                                                | 22                             |
| 8     | Department Laboratories                                             | 04                             |
| 9     | Computer Lab & Wi-Fi Internet                                       | 02                             |
| 10    | Department of Commerce                                              | 01                             |
| 11    | Department of Kannada                                               | 01                             |
| 12    | Department of English                                               | 01                             |
| 13    | Department of Hindi                                                 | 01                             |
| 14    | Seminar Hall-1                                                      | 01                             |
| 15    | Auditorium &                                                        | 01                             |
| 16    | Open auditorium                                                     | 01                             |
| 17    | Central Library                                                     | 01                             |
| 18    | Sports Room & Play Ground                                           | 01                             |
| 19    | Poojya Doddappa App Stadium                                         | 01                             |
| 20    | NCC/NSS Cell                                                        | 01                             |
| 21    | Girls Rest Room                                                     | 01                             |
| 22    | Girls Hostel                                                        | 02                             |
| 23    | Generator                                                           | 01                             |
| 24    | Internet Facility                                                   | Jio Wi-Fi Fiber Cable & Dongle |
| 25    | CCTV (Campus & Library)                                             | 38                             |
| 26    | Inverter Battery                                                    | 02 Unit                        |
| 27    | Xerox Machine                                                       | 01                             |
| 28    | Vermi-Compost Unit & Green House                                    | 01                             |
| 29    | RO Plant                                                            | 01                             |
| 30    | Solar Cell panel                                                    | 01                             |
| 31    | Girls/Ladies & Gents Toilet                                         | 01                             |
| 32    | Vehicle Parking                                                     | 01                             |
| 33    | College Garden                                                      |                                |

# **Infrastructure & Physical facilities:** List of Infrastructure & physical facilities for teaching- learning

S.S.K. Basaveshwar Arts, Science, Commerce UG & PG College, Basavakalyan- 585327, Dist: Bidar, Karnataka