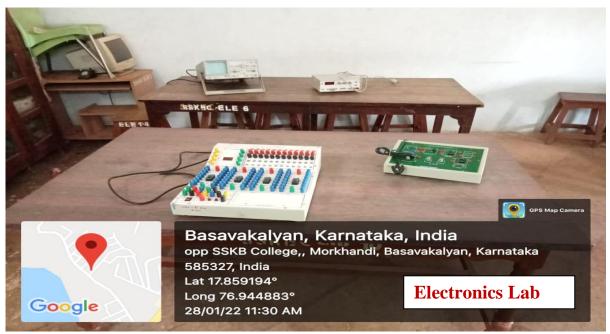

| S.No. | <i>List of Infrastructure &amp; physical facilit</i><br>Particulars | Quantity                       |
|-------|---------------------------------------------------------------------|--------------------------------|
| 1     | College Map                                                         | 01                             |
| 2     | Principal Chamber                                                   | 01                             |
| 3     | Office Room                                                         | 01                             |
| 4     | IQAC Room                                                           | 01                             |
| 5     | Nodal Centre                                                        | 01                             |
| 6     | Staff Room                                                          | 01                             |
| 7     | Class Rooms: 1 to 22                                                | 22                             |
| 8     | Department Laboratories                                             | 04                             |
| 9     | Computer Lab & Wi-Fi Internet                                       | 02                             |
| 10    | Department of Commerce                                              | 01                             |
| 11    | Department of Kannada                                               | 01                             |
| 12    | Department of English                                               | 01                             |
| 13    | Department of Hindi                                                 | 01                             |
| 14    | Seminar Hall-1                                                      | 01                             |
| 15    | Auditorium &                                                        | 01                             |
| 16    | Open auditorium                                                     | 01                             |
| 17    | Central Library                                                     | 01                             |
| 18    | Sports Room & Play Ground                                           | 01                             |
| 19    | Poojya Doddappa App Stadium                                         | 01                             |
| 20    | NCC/NSS Cell                                                        | 01                             |
| 21    | Girls Rest Room                                                     | 01                             |
| 22    | Girls Hostel                                                        | 02                             |
| 23    | Generator                                                           | 01                             |
| 24    | Internet Facility                                                   | Jio Wi-Fi Fiber Cable & Dongle |
| 25    | CCTV (Campus & Library)                                             | 38                             |
| 26    | Inverter Battery                                                    | 02 Unit                        |
| 27    | Xerox Machine                                                       | 01                             |
| 28    | Vermi-Compost Unit & Green House                                    | 01                             |
| 29    | RO Plant                                                            | 01                             |
| 30    | Solar Cell panel                                                    | 01                             |
| 31    | Girls/Ladies & Gents Toilet                                         | 01                             |
| 32    | Vehicle Parking                                                     | 01                             |
| 33    | College Garden                                                      |                                |