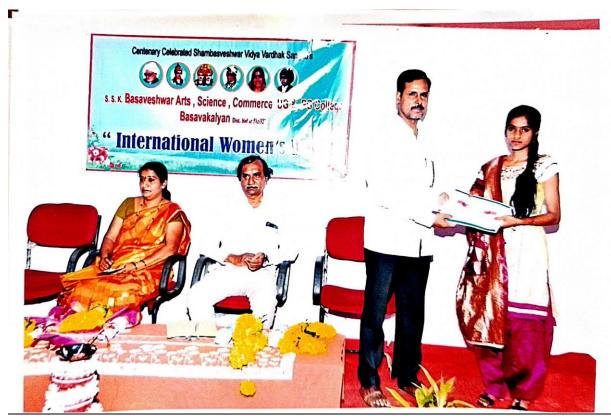

## **International Womens Day organized in the college**

## Report of the event

Sharanabasaveshwa Vidhya Virdhak Sangh's S.S.K.Basaveshwar Arts, Science, Commerce UG & PG College, Basavakalyan-585327, Dist:Bidar, Karnataka

#### Department of Hindi

1

Report of Programme

| Report                                  | of Programme                                                                                                                                                                                                                          |
|-----------------------------------------|---------------------------------------------------------------------------------------------------------------------------------------------------------------------------------------------------------------------------------------|
| Name of the Department/<br>committee    | Department of Hindi                                                                                                                                                                                                                   |
| Name of the Coordinator                 | Dr.Leela G Sankalli                                                                                                                                                                                                                   |
| Title of the Event/ Programme           | International women's day                                                                                                                                                                                                             |
| Date /Period of Event/<br>Programme     | 10/03/2021                                                                                                                                                                                                                            |
| Objective of the event/Programme        | Objectives of events  Women's Empowerment in India  Women's rights  Laws & rights every women must aware                                                                                                                              |
| Sponsored Agency /Institute             | Self                                                                                                                                                                                                                                  |
| Total No. of the Participant            | Total:-171                                                                                                                                                                                                                            |
| Sanction Amount                         | Rs. Nil                                                                                                                                                                                                                               |
| Name of the Expert<br>/Invitee/Lecturer | Smt Vijay Laxmi Hoogar     Advocate,Basavakalyan                                                                                                                                                                                      |
|                                         | Topic :-Women's problems facing in the society and laws related.                                                                                                                                                                      |
| Venue of the Event/ Programme           | Offline                                                                                                                                                                                                                               |
| Out come of the Programm                | Outcomes of events.  It has enabled students to develop their understanding of different rights.  They also come to know the common laws & rules  Students especially Girls become Aware about the laws related to Domestic violence. |