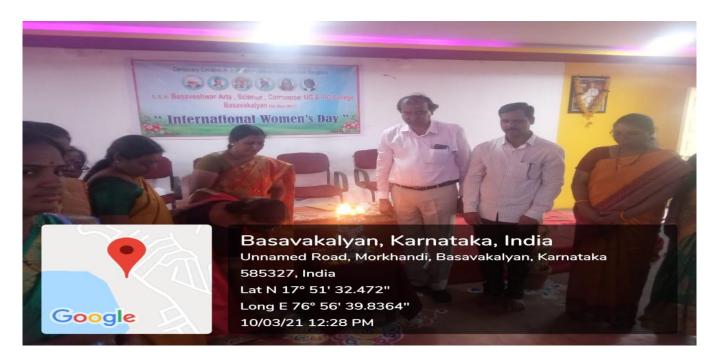

## **International Womens Day organized in the college**

## Report of the event

Sharanabasaveshwa Vidhya Virdhak Sangh's S.S.K.Basaveshwar Arts, Science, Commerce UG & PG College, Basavakalyan-585327, Dist:Bidar, Karnataka

#### Department of Hindi

1

Report of Programme

| Report                                  | of Programme                                                                                                                                                                                                                          |
|-----------------------------------------|---------------------------------------------------------------------------------------------------------------------------------------------------------------------------------------------------------------------------------------|
| Name of the Department/<br>committee    | Department of Hindi                                                                                                                                                                                                                   |
| Name of the Coordinator                 | Dr.Leela G Sankalli                                                                                                                                                                                                                   |
| Title of the Event/ Programme           | International women's day                                                                                                                                                                                                             |
| Date /Period of Event/<br>Programme     | 10/03/2021                                                                                                                                                                                                                            |
| Objective of the event/Programme        | Objectives of events  Women's Empowerment in India  Women's rights  Laws & rights every women must aware                                                                                                                              |
| Sponsored Agency /Institute             | Self                                                                                                                                                                                                                                  |
| Total No. of the Participant            | Total:-171                                                                                                                                                                                                                            |
| Sanction Amount                         | Rs. Nil                                                                                                                                                                                                                               |
| Name of the Expert<br>/Invitee/Lecturer | Smt Vijay Laxmi Hoogar     Advocate,Basavakalyan                                                                                                                                                                                      |
|                                         | Topic :-Women's problems facing in the society and laws related.                                                                                                                                                                      |
| Venue of the Event/ Programme           | Offline                                                                                                                                                                                                                               |
| Out come of the Programm                | Outcomes of events.  It has enabled students to develop their understanding of different rights.  They also come to know the common laws & rules  Students especially Girls become Aware about the laws related to Domestic violence. |