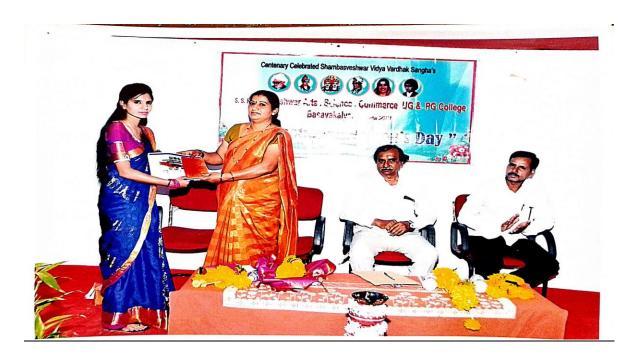

## **International Womens Day organized in the college**

## Report of the event

Sharanabasaveshwa Vidhya Virdhak Sangh's S.S.K.Basaveshwar Arts, Science, Commerce UG & PG College, Basavakalyan-585327, Dist:Bidar, Karnataka

#### Department of Hindi

1

Report of Programme

| Report                                  | of Programme                                                                                                                                                                                                                          |
|-----------------------------------------|---------------------------------------------------------------------------------------------------------------------------------------------------------------------------------------------------------------------------------------|
| Name of the Department/<br>committee    | Department of Hindi                                                                                                                                                                                                                   |
| Name of the Coordinator                 | Dr.Leela G Sankalli                                                                                                                                                                                                                   |
| Title of the Event/ Programme           | International women's day                                                                                                                                                                                                             |
| Date /Period of Event/<br>Programme     | 10/03/2021                                                                                                                                                                                                                            |
| Objective of the event/Programme        | Objectives of events  Women's Empowerment in India  Women's rights  Laws & rights every women must aware                                                                                                                              |
| Sponsored Agency /Institute             | Self                                                                                                                                                                                                                                  |
| Total No. of the Participant            | Total:-171                                                                                                                                                                                                                            |
| Sanction Amount                         | Rs. Nil                                                                                                                                                                                                                               |
| Name of the Expert<br>/Invitee/Lecturer | Smt Vijay Laxmi Hoogar     Advocate,Basavakalyan                                                                                                                                                                                      |
|                                         | Topic :-Women's problems facing in the society and laws related.                                                                                                                                                                      |
| Venue of the Event/ Programme           | Offline                                                                                                                                                                                                                               |
| Out come of the Programm                | Outcomes of events.  It has enabled students to develop their understanding of different rights.  They also come to know the common laws & rules  Students especially Girls become Aware about the laws related to Domestic violence. |