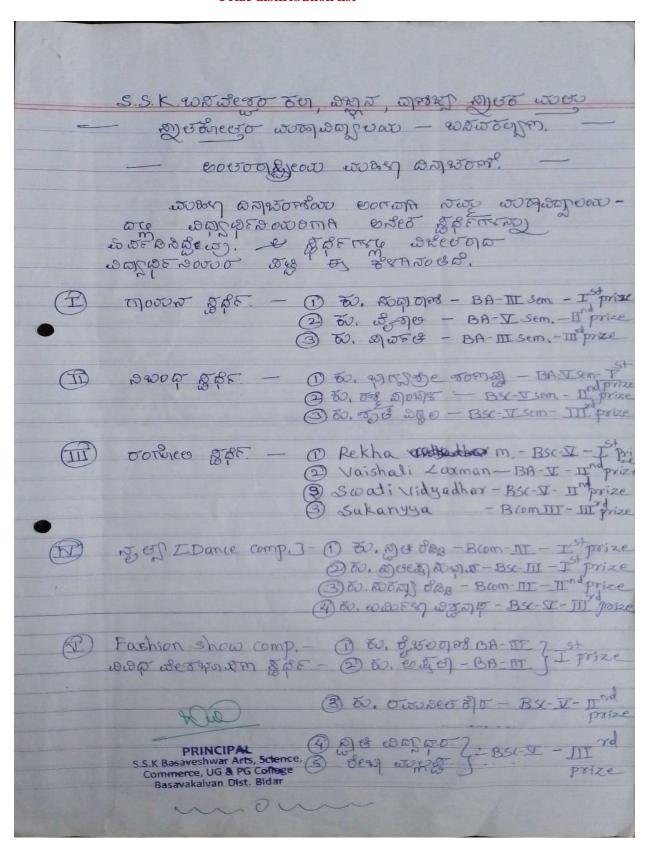

#### **Notice of the event**

ಎಸ್.ಎಸ್.ಕೆ.ಬಸವೇಶ್ವರ ಕಲಾ, ವಿಜ್ಞಾನ ಮತ್ತು ವಾಣಿಜ್ಯ ಕಾಲೇಜು, ಬಸವಕಲ್ಯಾಣ

ಸೂಚನೆ

a:27/02/2021

BA/B.Sc./B.Com/I/III/Vನೇ ಸೆಮಿಸ್ಟರ ವಿದ್ಯಾರ್ಥಿಗಳಿಗೆ ತಿಳಿಸುವುದೇನೆಂದರೆ, "ಅಂತರರಾಷ್ಟ್ರೀಯ ಮಹಿಳಾ ದಿನಾಚರಣೆ " ಅಂಗವಾಗಿ ನಮ್ಮ ಮಹಾವಿದ್ಯಾಲಯದಲ್ಲಿ ಗಾಯನ ಮತ್ತು ನಿಬಂಧ ಸ್ಫರ್ಧೆಗಳನ್ನು ಆಯೋಜಿಸಲಾಗಿದೆ. ಇಚ್ಛೆ ಉಳ್ಳವರು ತಮ್ಮ ಹೆಸರುಗಳನ್ನು ಡಾ.ಲೀಲಾ ಜಿ ಎಸ್. ಇವರ ಕಡೆಗೆ ಕೊಡಬೇಕಾಗಿ ಸೂಚಿಸಲಾಗಿದೆ.

೧. ಗಾಯನ ಸ್ಪರ್ಧೆ 🦠 : ದಿ : 04-03-2021

ಮು: 11.00 ಗಂಟೆ

೨. ನಿಬಂಧ ಸ್ಪರ್ಧೆ : ದಿ : 04-03-2021

ಮ: 01.00 ಗಂಟೆ

ವಿಷಯ: "ಅಂತರರಾಷ್ಟ್ರೀಯ ಮಹಿಳಾ ದಿನಾಚರಣೆ "

@langkalli. ಆಯೋಜಕರು

ಡಾ.ಲೀಲಾ ಜಿ ಎಸ್

SSK Basaveshwar College of Arts & Science BASAVAKALYAN-585 327 Dist. Bidar