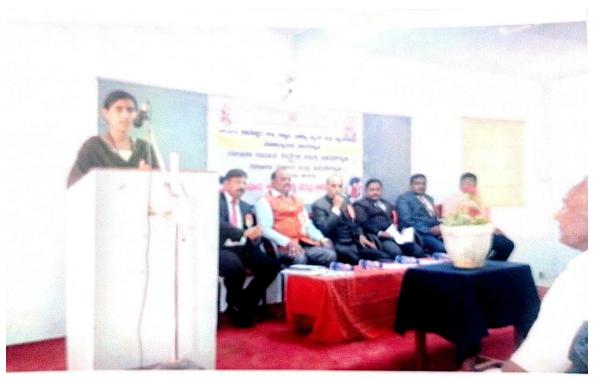

## **International Womens Day organized in the college**

## Report of the event

Sharanabasaveshwa Vidhya Virdhak Sangh's S.S.K.Basaveshwar Arts, Science, Commerce UG & PG College, Basavakalyan-585327, Dist:Bidar, Karnataka

#### Department of Hindi

1

Report of Programme

| Report                                  | of Programme                                                                                                                                                                                                                          |
|-----------------------------------------|---------------------------------------------------------------------------------------------------------------------------------------------------------------------------------------------------------------------------------------|
| Name of the Department/<br>committee    | Department of Hindi                                                                                                                                                                                                                   |
| Name of the Coordinator                 | Dr.Leela G Sankalli                                                                                                                                                                                                                   |
| Title of the Event/ Programme           | International women's day                                                                                                                                                                                                             |
| Date /Period of Event/<br>Programme     | 10/03/2021                                                                                                                                                                                                                            |
| Objective of the event/Programme        | Objectives of events  Women's Empowerment in India  Women's rights  Laws & rights every women must aware                                                                                                                              |
| Sponsored Agency /Institute             | Self                                                                                                                                                                                                                                  |
| Total No. of the Participant            | Total:-171                                                                                                                                                                                                                            |
| Sanction Amount                         | Rs. Nil                                                                                                                                                                                                                               |
| Name of the Expert<br>/Invitee/Lecturer | Smt Vijay Laxmi Hoogar     Advocate,Basavakalyan                                                                                                                                                                                      |
|                                         | Topic :-Women's problems facing in the society and laws related.                                                                                                                                                                      |
| Venue of the Event/ Programme           | Offline                                                                                                                                                                                                                               |
| Out come of the Programm                | Outcomes of events.  It has enabled students to develop their understanding of different rights.  They also come to know the common laws & rules  Students especially Girls become Aware about the laws related to Domestic violence. |