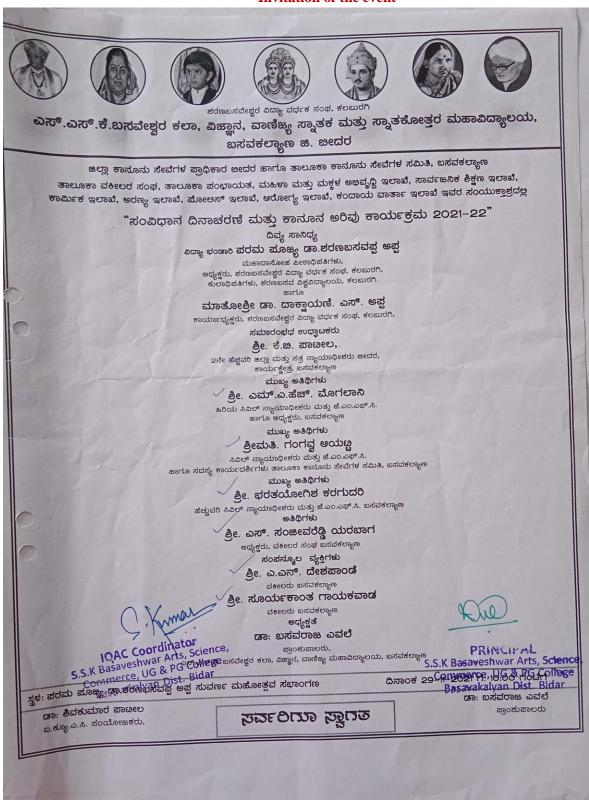

#### **Notice of the event**

ಎಸ್.ಎಸ್.ಕೆ.ಬಸವೇಶ್ವರ ಕಲಾ, ವಿಜ್ಞಾನ ಮತ್ತು ವಾಣಿಜ್ಯ ಕಾಲೇಜು, ಬಸವಕಲ್ಯಾಣ

ಸೂಚನೆ

a:27/02/2021

BA/B.Sc./B.Com/I/III/Vನೇ ಸೆಮಿಸ್ಟರ ವಿದ್ಯಾರ್ಥಿಗಳಿಗೆ ತಿಳಿಸುವುದೇನೆಂದರೆ, "ಅಂತರರಾಷ್ಟ್ರೀಯ ಮಹಿಳಾ ದಿನಾಚರಣೆ " ಅಂಗವಾಗಿ ನಮ್ಮ ಮಹಾವಿದ್ಯಾಲಯದಲ್ಲಿ ಗಾಯನ ಮತ್ತು ನಿಬಂಧ ಸ್ಫರ್ಧೆಗಳನ್ನು ಆಯೋಜಿಸಲಾಗಿದೆ. ಇಚ್ಛೆ ಉಳ್ಳವರು ತಮ್ಮ ಹೆಸರುಗಳನ್ನು ಡಾ.ಲೀಲಾ ಜಿ ಎಸ್. ಇವರ ಕಡೆಗೆ ಕೊಡಬೇಕಾಗಿ ಸೂಚಿಸಲಾಗಿದೆ.

೧. ಗಾಯನ ಸ್ಪರ್ಧೆ 🦠 : ದಿ : 04-03-2021

ಮು: 11.00 ಗಂಟೆ

೨. ನಿಬಂಧ ಸ್ಪರ್ಧೆ : ದಿ : 04-03-2021

ಮ: 01.00 ಗಂಟೆ

ವಿಷಯ: "ಅಂತರರಾಷ್ಟ್ರೀಯ ಮಹಿಳಾ ದಿನಾಚರಣೆ "

@langkalli. ಆಯೋಜಕರು

ಡಾ.ಲೀಲಾ ಜಿ ಎಸ್

SSK Basaveshwar College of Arts & Science BASAVAKALYAN-585 327 Dist. Bidar

#### **Invitation of the event**

SharnbasaveshwarVidyaVardhak Sangha's

S.S.K.Basaveshwar Arts, Science, Commerce, UG & PG College, Basavakalyan Dist.Bidar 585327

"INTERNATIONAL WOMEN'S DAY"

With the Benign Blessings of Vidya Bhandari

Parama Poojya Dr. SharnbasawappaAppa

Mahadasoha Peethadhipati,Sharnbasveshwar Samsthana, President, Sharnbasaveshwar Vidhya Vardhak Sangha, Chancellor,Sharnbasava university, Kalaburagi

Matoshree Dr. Dakshayini S. Appa Chairperson, Sharnbasveshwar Vidya Vardhak Sangha Member, BOG, Sharnbasva University, Kalaburagi

> Chief Guest Smt.Vijaylaxmi Hoogar Advocate, Basavakalyan

> > President Dr.A.D.Patil, Principal

Dr.Shivakumar Patil IQAC Co-ordinator Dr.Leela G Sankalli Organizing Secretary

Organized By Department of Hindi

Venue: Poojya Dr.Sharnbasawappa Appa, Golden Jubilee Auditorium Hall

Date: 10-03-2021

All are cordially invited

Time:11.00 AM

7.1.1\_\_\_\_\_\_\_Page 3