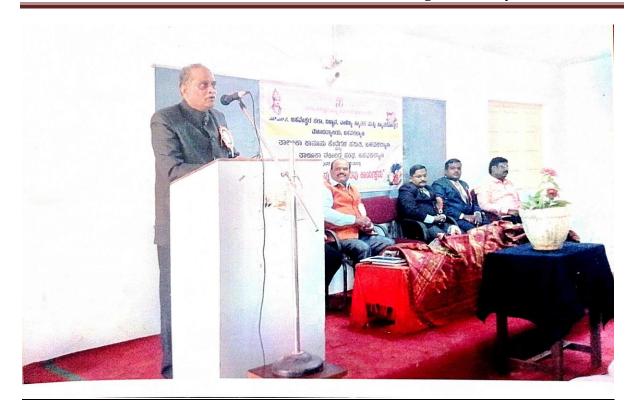

## **International Womens Day organized in the college**

## Report of the event

Sharanabasaveshwa Vidhya Virdhak Sangh's S.S.K.Basaveshwar Arts, Science, Commerce UG & PG College, Basavakalyan-585327, Dist:Bidar, Karnataka

#### Department of Hindi

1

Report of Programme

| Report                                  | of Programme                                                                                                                                                                                                                          |
|-----------------------------------------|---------------------------------------------------------------------------------------------------------------------------------------------------------------------------------------------------------------------------------------|
| Name of the Department/<br>committee    | Department of Hindi                                                                                                                                                                                                                   |
| Name of the Coordinator                 | Dr.Leela G Sankalli                                                                                                                                                                                                                   |
| Title of the Event/ Programme           | International women's day                                                                                                                                                                                                             |
| Date /Period of Event/<br>Programme     | 10/03/2021                                                                                                                                                                                                                            |
| Objective of the event/Programme        | Objectives of events  Women's Empowerment in India  Women's rights  Laws & rights every women must aware                                                                                                                              |
| Sponsored Agency /Institute             | Self                                                                                                                                                                                                                                  |
| Total No. of the Participant            | Total:-171                                                                                                                                                                                                                            |
| Sanction Amount                         | Rs. Nil                                                                                                                                                                                                                               |
| Name of the Expert<br>/Invitee/Lecturer | Smt Vijay Laxmi Hoogar     Advocate,Basavakalyan                                                                                                                                                                                      |
|                                         | Topic :-Women's problems facing in the society and laws related.                                                                                                                                                                      |
| Venue of the Event/ Programme           | Offline                                                                                                                                                                                                                               |
| Out come of the Programm                | Outcomes of events.  It has enabled students to develop their understanding of different rights.  They also come to know the common laws & rules  Students especially Girls become Aware about the laws related to Domestic violence. |