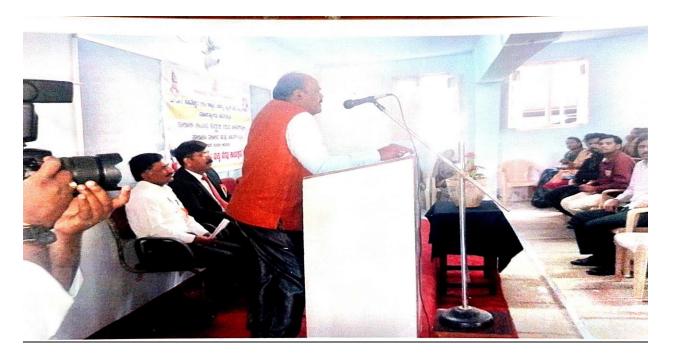

## **International Womens Day organized in the college**

## Report of the event

Sharanabasaveshwa Vidhya Virdhak Sangh's S.S.K.Basaveshwar Arts, Science, Commerce UG & PG College, Basavakalyan-585327, Dist:Bidar, Karnataka

#### Department of Hindi

1

Report of Programme

| Report                                  | of Programme                                                                                                                                                                                                                          |
|-----------------------------------------|---------------------------------------------------------------------------------------------------------------------------------------------------------------------------------------------------------------------------------------|
| Name of the Department/<br>committee    | Department of Hindi                                                                                                                                                                                                                   |
| Name of the Coordinator                 | Dr.Leela G Sankalli                                                                                                                                                                                                                   |
| Title of the Event/ Programme           | International women's day                                                                                                                                                                                                             |
| Date /Period of Event/<br>Programme     | 10/03/2021                                                                                                                                                                                                                            |
| Objective of the event/Programme        | Objectives of events  Women's Empowerment in India  Women's rights  Laws & rights every women must aware                                                                                                                              |
| Sponsored Agency /Institute             | Self                                                                                                                                                                                                                                  |
| Total No. of the Participant            | Total:-171                                                                                                                                                                                                                            |
| Sanction Amount                         | Rs. Nil                                                                                                                                                                                                                               |
| Name of the Expert<br>/Invitee/Lecturer | Smt Vijay Laxmi Hoogar     Advocate,Basavakalyan                                                                                                                                                                                      |
|                                         | Topic :-Women's problems facing in the society and laws related.                                                                                                                                                                      |
| Venue of the Event/ Programme           | Offline                                                                                                                                                                                                                               |
| Out come of the Programm                | Outcomes of events.  It has enabled students to develop their understanding of different rights.  They also come to know the common laws & rules  Students especially Girls become Aware about the laws related to Domestic violence. |