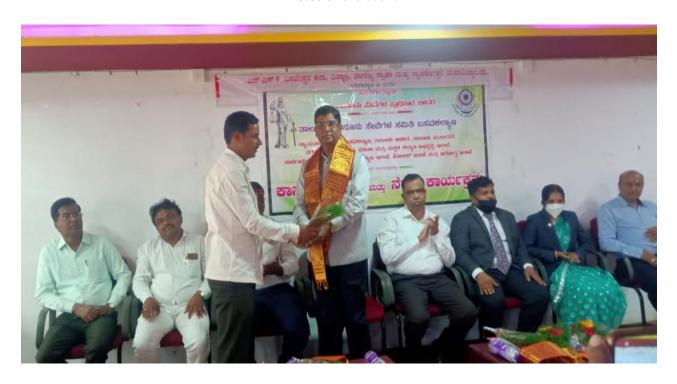

## **International Womens Day organized in the college**

## Report of the event

Sharanabasaveshwa Vidhya Virdhak Sangh's S.S.K.Basaveshwar Arts, Science, Commerce UG & PG College, Basavakalyan-585327, Dist:Bidar, Karnataka

#### Department of Hindi

1

Report of Programme

| Report                                  | of Programme                                                                                                                                                                                                                          |
|-----------------------------------------|---------------------------------------------------------------------------------------------------------------------------------------------------------------------------------------------------------------------------------------|
| Name of the Department/<br>committee    | Department of Hindi                                                                                                                                                                                                                   |
| Name of the Coordinator                 | Dr.Leela G Sankalli                                                                                                                                                                                                                   |
| Title of the Event/ Programme           | International women's day                                                                                                                                                                                                             |
| Date /Period of Event/<br>Programme     | 10/03/2021                                                                                                                                                                                                                            |
| Objective of the event/Programme        | Objectives of events  Women's Empowerment in India  Women's rights  Laws & rights every women must aware                                                                                                                              |
| Sponsored Agency /Institute             | Self                                                                                                                                                                                                                                  |
| Total No. of the Participant            | Total:-171                                                                                                                                                                                                                            |
| Sanction Amount                         | Rs. Nil                                                                                                                                                                                                                               |
| Name of the Expert<br>/Invitee/Lecturer | Smt Vijay Laxmi Hoogar     Advocate,Basavakalyan                                                                                                                                                                                      |
|                                         | Topic :-Women's problems facing in the society and laws related.                                                                                                                                                                      |
| Venue of the Event/ Programme           | Offline                                                                                                                                                                                                                               |
| Out come of the Programm                | Outcomes of events.  It has enabled students to develop their understanding of different rights.  They also come to know the common laws & rules  Students especially Girls become Aware about the laws related to Domestic violence. |