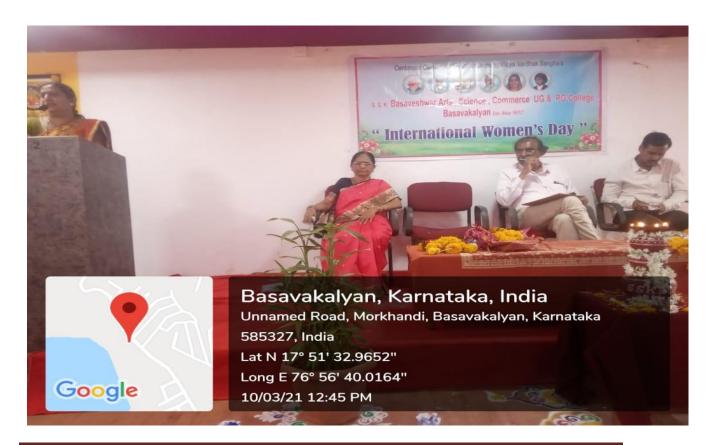

## **International Womens Day organized in the college**

## Report of the event

Sharanabasaveshwa Vidhya Virdhak Sangh's S.S.K.Basaveshwar Arts, Science, Commerce UG & PG College, Basavakalyan-585327, Dist:Bidar, Karnataka

#### Department of Hindi

1

Report of Programme

| Report                                  | of Programme                                                                                                                                                                                                                          |
|-----------------------------------------|---------------------------------------------------------------------------------------------------------------------------------------------------------------------------------------------------------------------------------------|
| Name of the Department/<br>committee    | Department of Hindi                                                                                                                                                                                                                   |
| Name of the Coordinator                 | Dr.Leela G Sankalli                                                                                                                                                                                                                   |
| Title of the Event/ Programme           | International women's day                                                                                                                                                                                                             |
| Date /Period of Event/<br>Programme     | 10/03/2021                                                                                                                                                                                                                            |
| Objective of the event/Programme        | Objectives of events  Women's Empowerment in India  Women's rights  Laws & rights every women must aware                                                                                                                              |
| Sponsored Agency /Institute             | Self                                                                                                                                                                                                                                  |
| Total No. of the Participant            | Total:-171                                                                                                                                                                                                                            |
| Sanction Amount                         | Rs. Nil                                                                                                                                                                                                                               |
| Name of the Expert<br>/Invitee/Lecturer | Smt Vijay Laxmi Hoogar     Advocate,Basavakalyan                                                                                                                                                                                      |
|                                         | Topic :-Women's problems facing in the society and laws related.                                                                                                                                                                      |
| Venue of the Event/ Programme           | Offline                                                                                                                                                                                                                               |
| Out come of the Programm                | Outcomes of events.  It has enabled students to develop their understanding of different rights.  They also come to know the common laws & rules  Students especially Girls become Aware about the laws related to Domestic violence. |