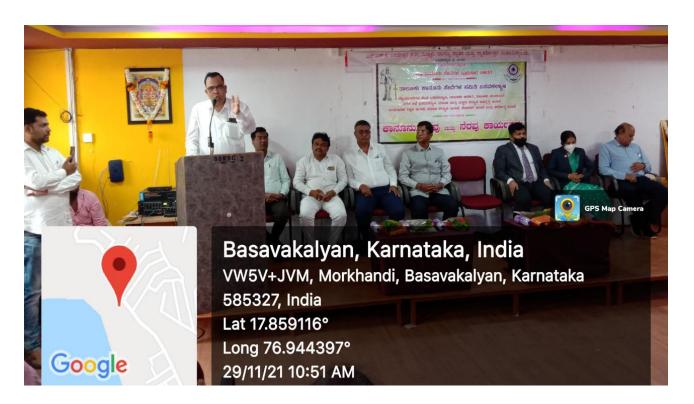

## **International Womens Day organized in the college**

## Report of the event

Sharanabasaveshwa Vidhya Virdhak Sangh's S.S.K.Basaveshwar Arts, Science, Commerce UG & PG College, Basavakalyan-585327, Dist:Bidar, Karnataka

#### Department of Hindi

1

Report of Programme

| Report                                  | of Programme                                                                                                                                                                                                                          |
|-----------------------------------------|---------------------------------------------------------------------------------------------------------------------------------------------------------------------------------------------------------------------------------------|
| Name of the Department/<br>committee    | Department of Hindi                                                                                                                                                                                                                   |
| Name of the Coordinator                 | Dr.Leela G Sankalli                                                                                                                                                                                                                   |
| Title of the Event/ Programme           | International women's day                                                                                                                                                                                                             |
| Date /Period of Event/<br>Programme     | 10/03/2021                                                                                                                                                                                                                            |
| Objective of the event/Programme        | Objectives of events  Women's Empowerment in India  Women's rights  Laws & rights every women must aware                                                                                                                              |
| Sponsored Agency /Institute             | Self                                                                                                                                                                                                                                  |
| Total No. of the Participant            | Total:-171                                                                                                                                                                                                                            |
| Sanction Amount                         | Rs. Nil                                                                                                                                                                                                                               |
| Name of the Expert<br>/Invitee/Lecturer | Smt Vijay Laxmi Hoogar     Advocate,Basavakalyan                                                                                                                                                                                      |
|                                         | Topic :-Women's problems facing in the society and laws related.                                                                                                                                                                      |
| Venue of the Event/ Programme           | Offline                                                                                                                                                                                                                               |
| Out come of the Programm                | Outcomes of events.  It has enabled students to develop their understanding of different rights.  They also come to know the common laws & rules  Students especially Girls become Aware about the laws related to Domestic violence. |