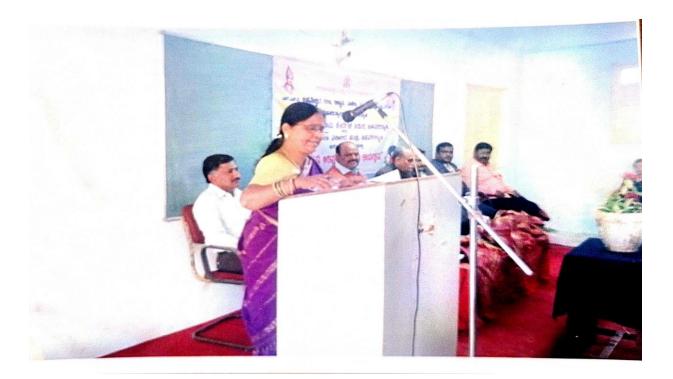

## **International Womens Day organized in the college**

## Report of the event

Sharanabasaveshwa Vidhya Virdhak Sangh's S.S.K.Basaveshwar Arts, Science, Commerce UG & PG College, Basavakalyan-585327, Dist:Bidar, Karnataka

#### Department of Hindi

1

Report of Programme

| Report                                  | of Programme                                                                                                                                                                                                                          |
|-----------------------------------------|---------------------------------------------------------------------------------------------------------------------------------------------------------------------------------------------------------------------------------------|
| Name of the Department/<br>committee    | Department of Hindi                                                                                                                                                                                                                   |
| Name of the Coordinator                 | Dr.Leela G Sankalli                                                                                                                                                                                                                   |
| Title of the Event/ Programme           | International women's day                                                                                                                                                                                                             |
| Date /Period of Event/<br>Programme     | 10/03/2021                                                                                                                                                                                                                            |
| Objective of the event/Programme        | Objectives of events  Women's Empowerment in India  Women's rights  Laws & rights every women must aware                                                                                                                              |
| Sponsored Agency /Institute             | Self                                                                                                                                                                                                                                  |
| Total No. of the Participant            | Total:-171                                                                                                                                                                                                                            |
| Sanction Amount                         | Rs. Nil                                                                                                                                                                                                                               |
| Name of the Expert<br>/Invitee/Lecturer | Smt Vijay Laxmi Hoogar     Advocate,Basavakalyan                                                                                                                                                                                      |
|                                         | Topic :-Women's problems facing in the society and laws related.                                                                                                                                                                      |
| Venue of the Event/ Programme           | Offline                                                                                                                                                                                                                               |
| Out come of the Programm                | Outcomes of events.  It has enabled students to develop their understanding of different rights.  They also come to know the common laws & rules  Students especially Girls become Aware about the laws related to Domestic violence. |